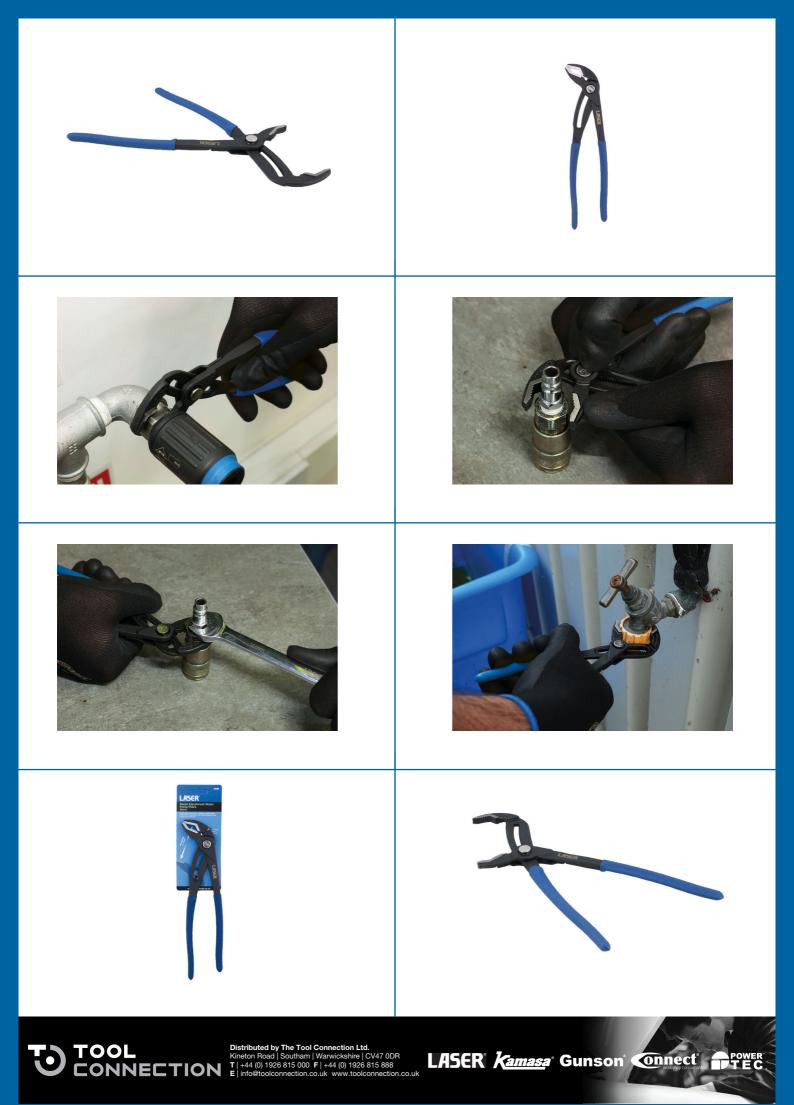

## **Rapid Adjustment Water Pump Pliers 300mm**

Large water pump pliers, 300mm long, featuring a rapid adjust push-button mechanism with 29 set positions that adjusts from 0-70mm. The pliers are designed to hold pipes and fixings and apply torque, with serrated jaws shaped to grip round or flat stock making them ideal for a wide range of maintenance and plumbing jobs, and textured sand dipped handles for excellent grip and comfort.

## **Additional Information**

- Length: 300mm.
- Range: 0 70mm.
- Adjustable serrated jaws, with push button locking function for rapid adjustment and 29 positions.
- · Manufactured from high carbon steel, with sand dipped handles for improved grip.
- Additional sizes available, please see Part No. 8478 (180mm) and 8479 (250mm).