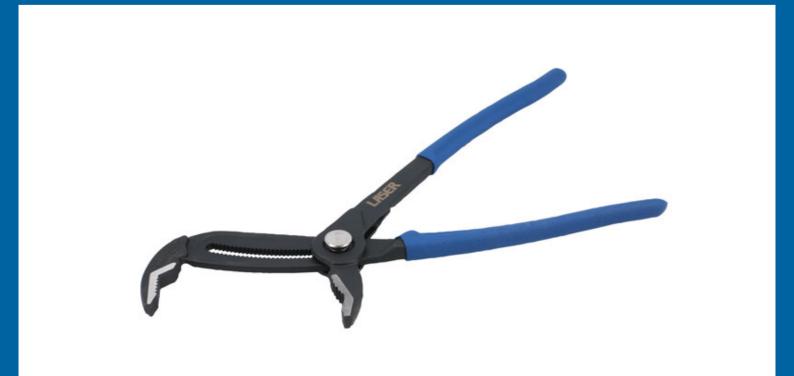

## **Rapid Adjustment Water Pump Pliers 300mm**

Large water pump pliers, 300mm long, featuring a rapid adjust push-button mechanism with 29 set positions that adjusts from 0-70mm. The pliers are designed to hold pipes and fixings and apply torque, with serrated jaws shaped to grip round or flat stock making them ideal for a wide range of maintenance and plumbing jobs, and textured sand dipped handles for excellent grip and comfort.

## **Additional Information**

- Length: 300mm.
- Range: 0 70mm.
- Adjustable serrated jaws, with push button locking function for rapid adjustment and 29 positions.
- · Manufactured from high carbon steel, with sand dipped handles for improved grip.
- Additional sizes available, please see Part No. 8478 (180mm) and 8479 (250mm).